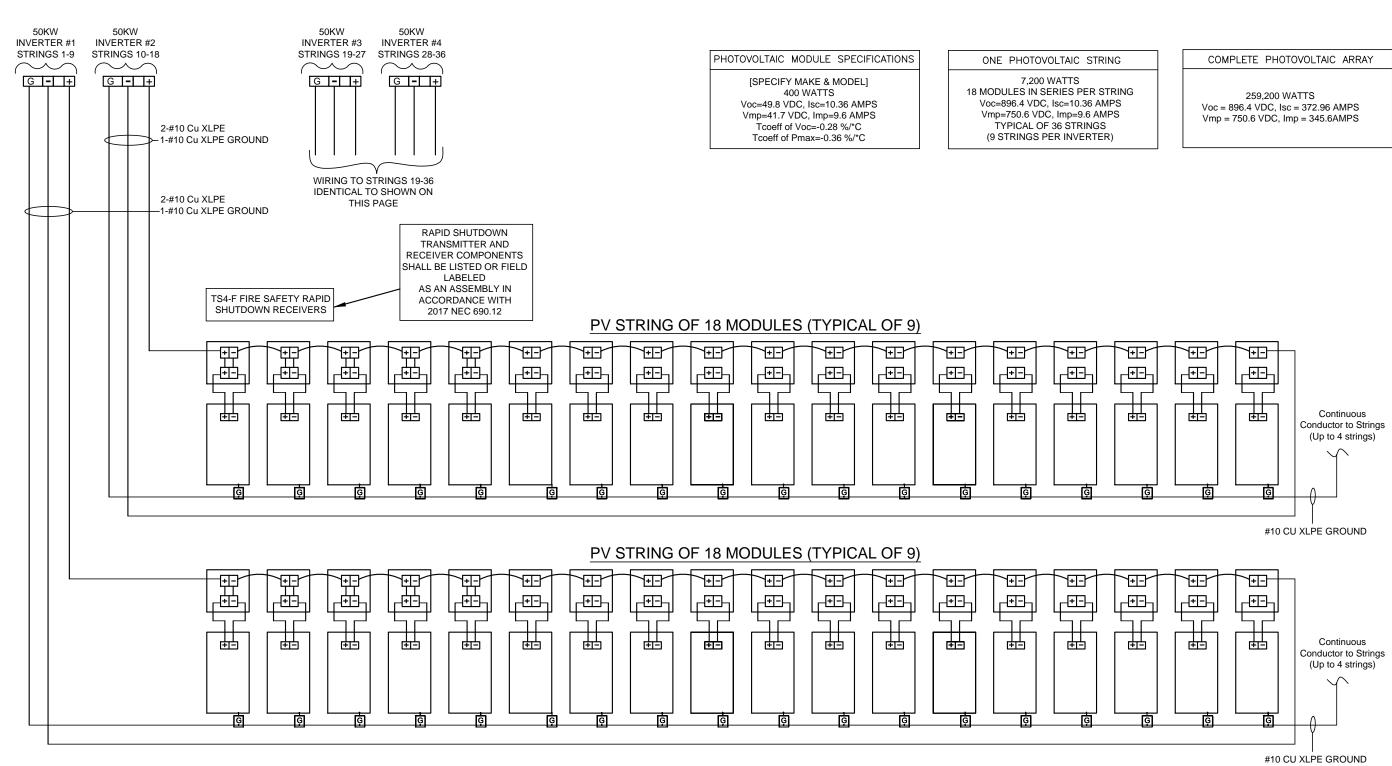

## This Sample Drawing is for illustration purposes only and is not to be used for design or construction. This drawing and its suitability for end use is not implied. The intent is to only illustrate typical minimum information required at time of application to APS. Additional information may be required.

## SAMPLE LOAD SIDE TAP ARRAY DRAWING

| 1234 South Main Street<br>Any City, Arizona 85123<br>Tel: 602-555-5555 |          | ABC SOLAR COMPANY INC. THREE-LINE ELECTRICAL ARRAY DIAGRAM                    |                 |  |                   |              |
|------------------------------------------------------------------------|----------|-------------------------------------------------------------------------------|-----------------|--|-------------------|--------------|
| APPROVALS                                                              | DATE     | 200 KW AC PHOTOVOLTAIC SYSTEM<br>999 N. CACTUS BIRD RD.<br>ANY CITY, AZ 85123 |                 |  |                   |              |
| DRAWN ABC                                                              | 09-10-10 |                                                                               |                 |  |                   |              |
| CHECKED                                                                |          |                                                                               |                 |  |                   |              |
| ENGINEER                                                               |          |                                                                               |                 |  |                   |              |
| REV. C                                                                 | 09-13-19 | SIZE                                                                          | CODE INTENT NO. |  | DRAWING NO.       |              |
| ABC PROJECT #1111-9999                                                 |          | В                                                                             |                 |  | LST ARRAY DIAGRAM |              |
|                                                                        |          | SCALE                                                                         | CALE NA         |  | REV. C            | SHEET 3 OF 5 |