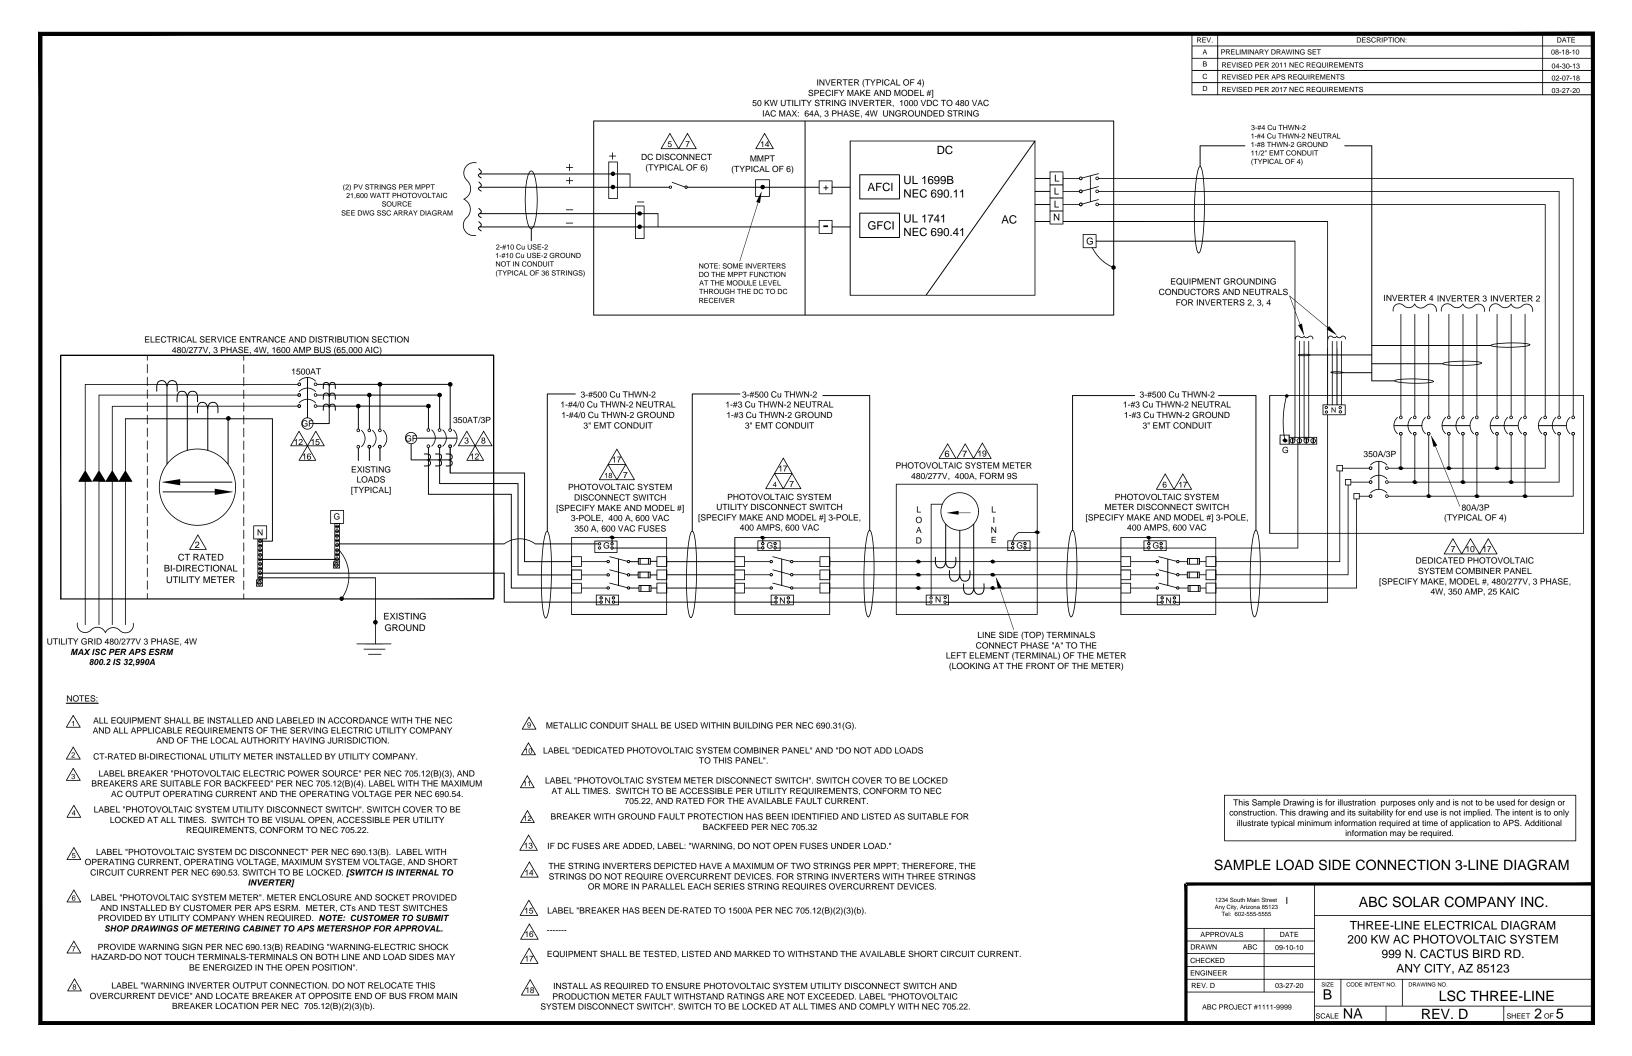

## NOTE

- 1. EQUIPMENT SHALL BE INSTALLED IN ACCORDANCE WITH THE NEC AND ALL APPLICABLE REQUIREMENTS OF THE LOCAL AUTHORITY HAVING JURISDICTION.
- 2. FOLLOW MANUFACTURERS SUGGESTED INSTALLATION PRACTICES AND WIRING SPECIFICATIONS.
- 3. WIRES SHALL BE RATED AND LABELED "SUNLIGHT RESISTANT" WHERE EXPOSED TO AMBIENT CONDITIONS.

## This Sample Drawing is for illustration purposes only and is not to be used for design or construction. This drawing and its suitability for end use is not implied. The intent is to only illustrate typical minimum information required at time of application to APS. Additional information may be required.