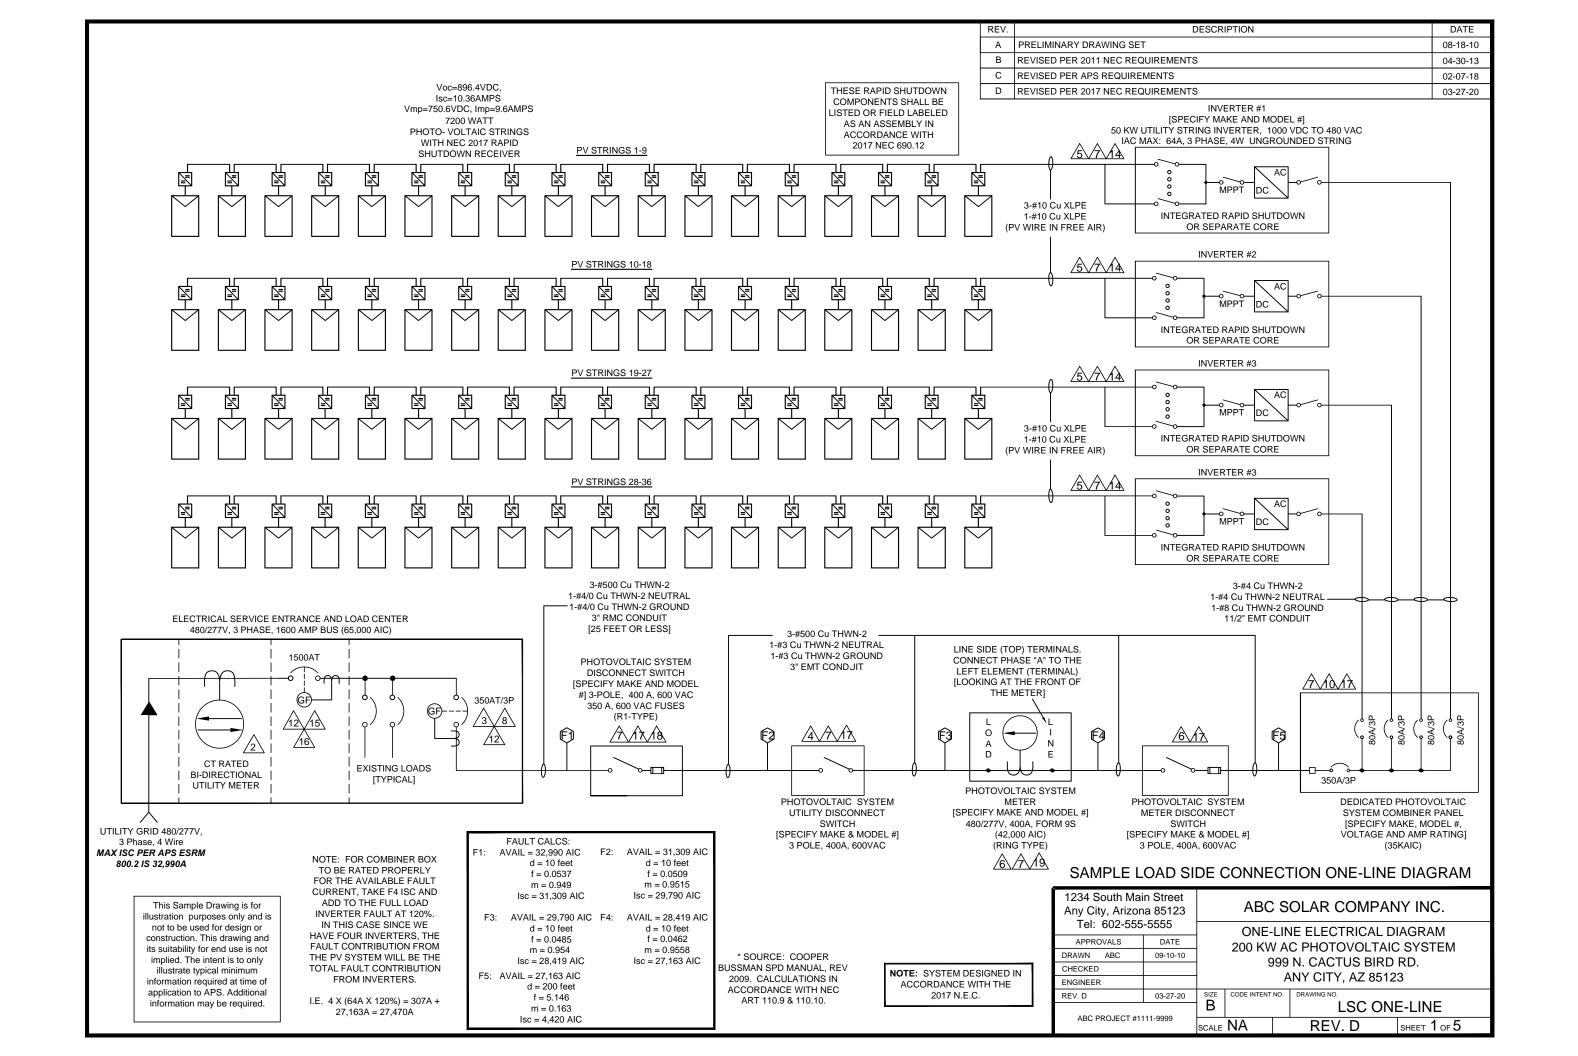

## NOTE

- 1. EQUIPMENT SHALL BE INSTALLED IN ACCORDANCE WITH THE NEC AND ALL APPLICABLE REQUIREMENTS OF THE LOCAL AUTHORITY HAVING JURISDICTION.
- 2. FOLLOW MANUFACTURERS SUGGESTED INSTALLATION PRACTICES AND WIRING SPECIFICATIONS.
- 3. WIRES SHALL BE RATED AND LABELED "SUNLIGHT RESISTANT" WHERE EXPOSED TO AMBIENT CONDITIONS.

## This Sample Drawing is for illustration purposes only and is not to be used for design or construction. This drawing and its suitability for end use is not implied. The intent is to only illustrate typical minimum information required at time of application to APS. Additional information may be required.