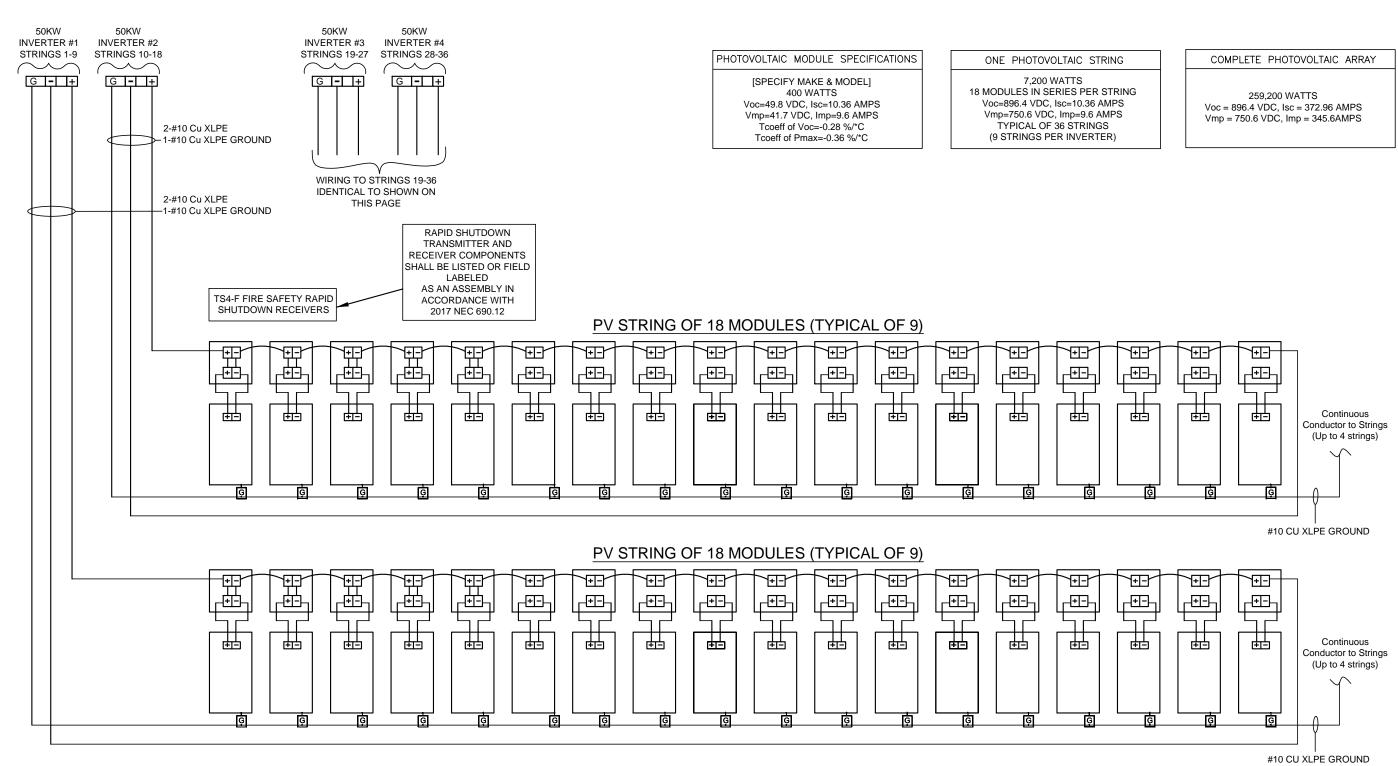

## This Sample Drawing is for illustration purposes only and is not to be used for design or construction. This drawing and its suitability for end use is not implied. The intent is to only illustrate typical minimum information required at time of application to APS. Additional information may be required.

## SAMPLE LOAD SIDE CONNECTION ARRAY DRAWING

| 1234 South Main S<br>Any City, Arizona 8<br>Tel: 602-555-58 | ABC SOLAR COMPANY INC.  THREE-LINE ELECTRICAL ARRAY DIAGRAM |                                                         |             |     |                     |  |  |
|-------------------------------------------------------------|-------------------------------------------------------------|---------------------------------------------------------|-------------|-----|---------------------|--|--|
| APPROVALS                                                   | DATE                                                        | 200 KW AC PHOTOVOLTAIC SYSTEM<br>999 N. CACTUS BIRD RD. |             |     |                     |  |  |
| DRAWN ABC                                                   | 09-10-10                                                    |                                                         |             |     |                     |  |  |
| CHECKED                                                     |                                                             |                                                         |             |     |                     |  |  |
| ENGINEER                                                    |                                                             | ANY CITY, AZ 85123                                      |             |     |                     |  |  |
| REV. C                                                      | 03-27-20                                                    | SIZE                                                    | CODE INTENT | NO. | DRAWING NO.         |  |  |
| ADO DDO 1507 #4444 0000                                     |                                                             | B                                                       |             |     | LSC ARRAY DIAGRAM   |  |  |
| ABC PROJECT #11                                             | 111-9999                                                    | SCALE                                                   | NA          |     | REV. C SHEET 3 OF 5 |  |  |