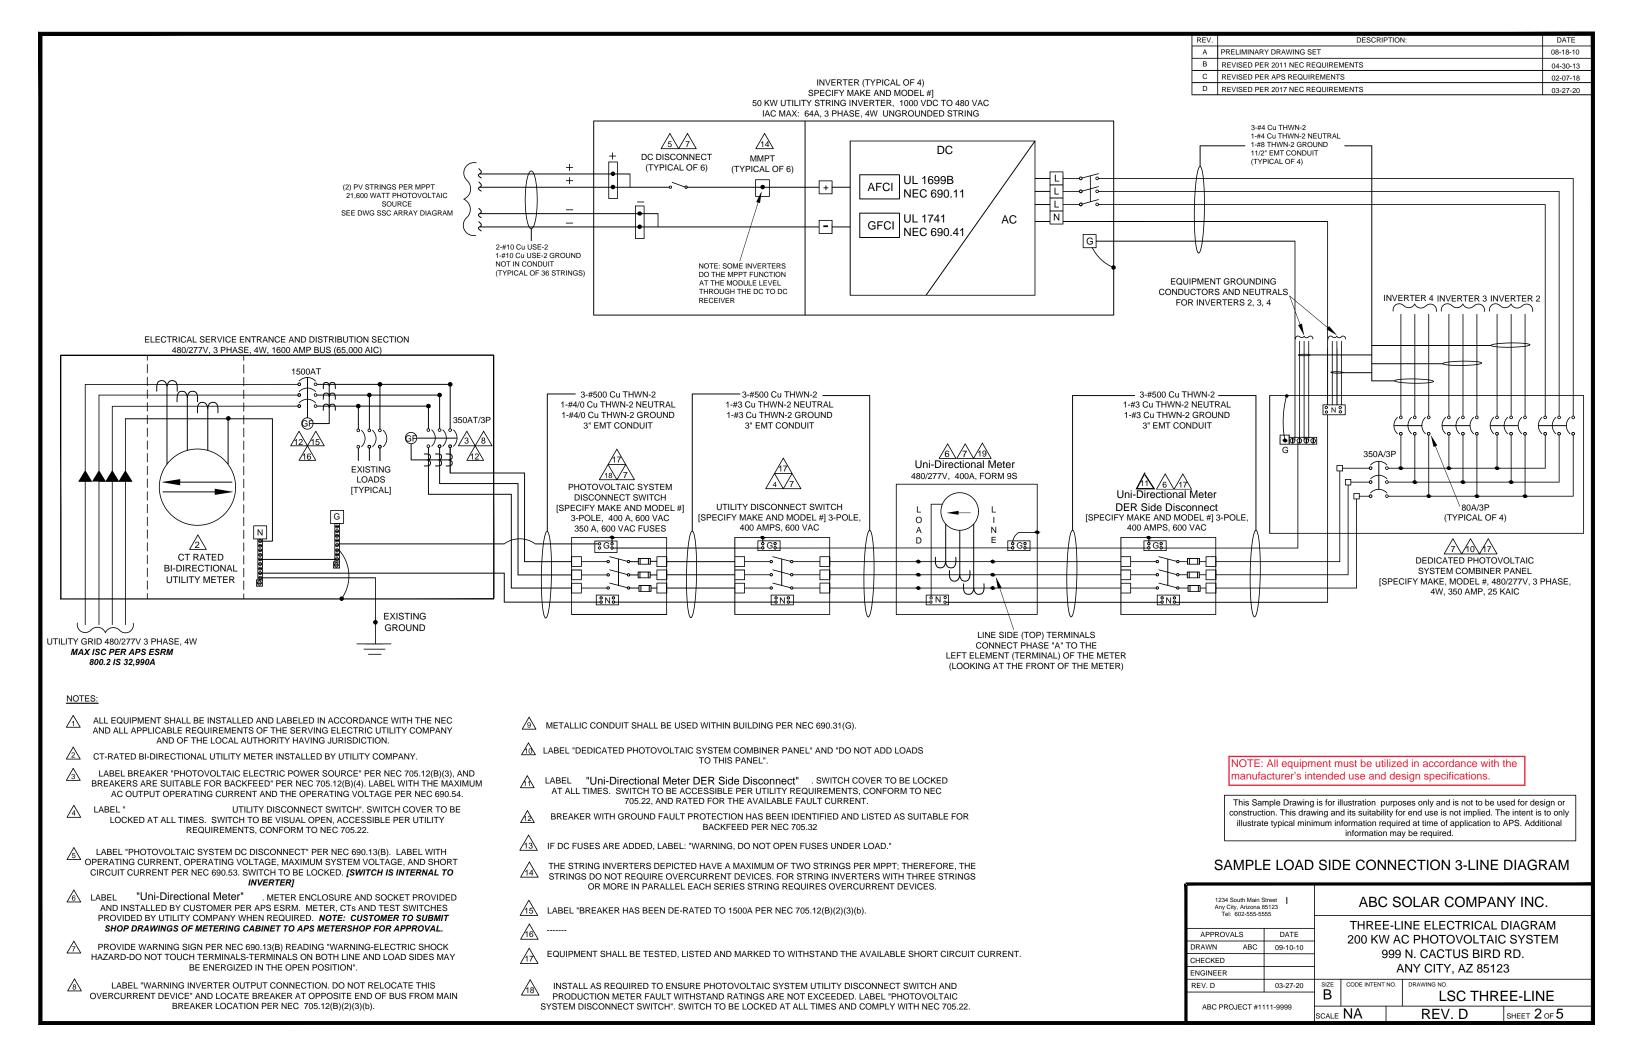

## NOTE

- 1. EQUIPMENT SHALL BE INSTALLED IN ACCORDANCE WITH THE NEC AND ALL APPLICABLE REQUIREMENTS OF THE LOCAL AUTHORITY HAVING JURISDICTION.
- 2. FOLLOW MANUFACTURERS SUGGESTED INSTALLATION PRACTICES AND WIRING SPECIFICATIONS.
- 3. WIRES SHALL BE RATED AND LABELED "SUNLIGHT RESISTANT" WHERE EXPOSED TO AMBIENT CONDITIONS.

## SAMPLE LOAD SIDE CONNECTION ARRAY DRAWING

| 1234 South Main S<br>Any City, Arizona 8<br>Tel: 602-555-58 | ABC SOLAR COMPANY INC.  THREE-LINE ELECTRICAL ARRAY DIAGRAM |                                                         |             |     |                     |  |  |
|-------------------------------------------------------------|-------------------------------------------------------------|---------------------------------------------------------|-------------|-----|---------------------|--|--|
| APPROVALS                                                   | DATE                                                        | 200 KW AC PHOTOVOLTAIC SYSTEM<br>999 N. CACTUS BIRD RD. |             |     |                     |  |  |
| DRAWN ABC                                                   | 09-10-10                                                    |                                                         |             |     |                     |  |  |
| CHECKED                                                     |                                                             |                                                         |             |     |                     |  |  |
| ENGINEER                                                    |                                                             | ANY CITY, AZ 85123                                      |             |     |                     |  |  |
| REV. C                                                      | 03-27-20                                                    | SIZE                                                    | CODE INTENT | NO. | DRAWING NO.         |  |  |
| ADO DDO 1507 #4444 0000                                     |                                                             | B                                                       |             |     | LSC ARRAY DIAGRAM   |  |  |
| ABC PROJECT #11                                             | 111-9999                                                    | SCALE                                                   | NA          |     | REV. C SHEET 3 OF 5 |  |  |