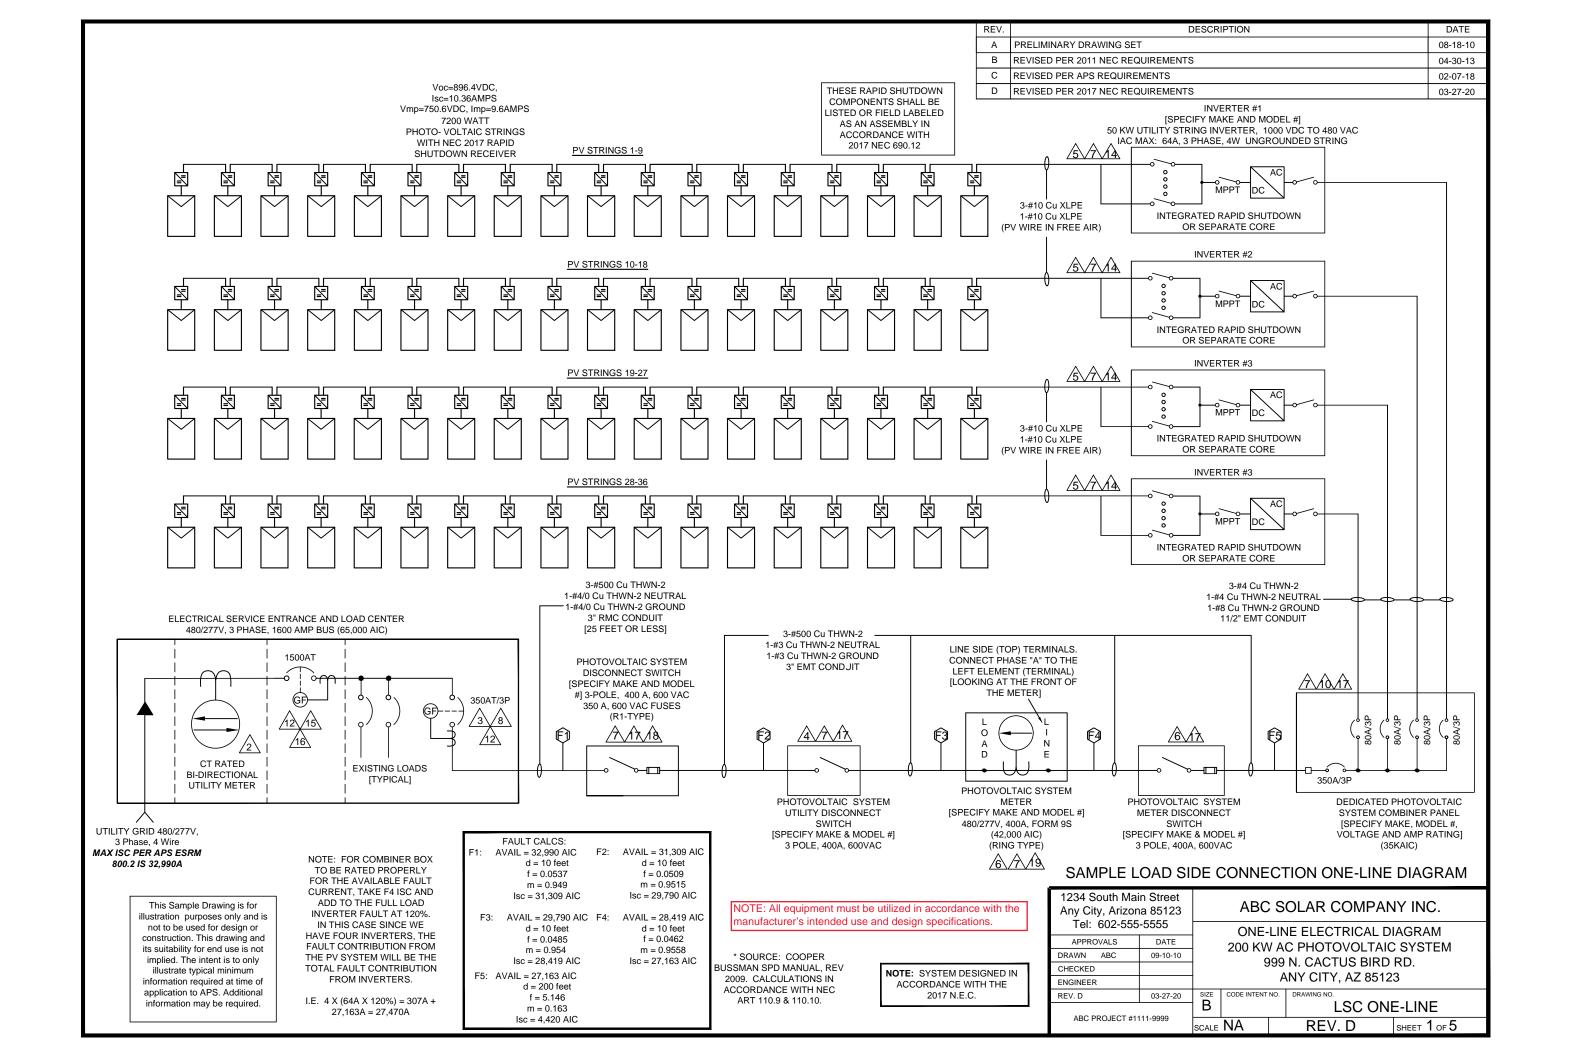

## SAMPLE LOAD SIDE CONNECTION ARRAY DRAWING

| 1234 South Main S<br>Any City, Arizona 8<br>Tel: 602-555-58 | ABC SOLAR COMPANY INC.  THREE-LINE ELECTRICAL ARRAY DIAGRAM |                                                         |             |     |                     |  |  |
|-------------------------------------------------------------|-------------------------------------------------------------|---------------------------------------------------------|-------------|-----|---------------------|--|--|
| APPROVALS                                                   | DATE                                                        | 200 KW AC PHOTOVOLTAIC SYSTEM<br>999 N. CACTUS BIRD RD. |             |     |                     |  |  |
| DRAWN ABC                                                   | 09-10-10                                                    |                                                         |             |     |                     |  |  |
| CHECKED                                                     |                                                             |                                                         |             |     |                     |  |  |
| ENGINEER                                                    |                                                             | ANY CITY, AZ 85123                                      |             |     |                     |  |  |
| REV. C                                                      | 03-27-20                                                    | SIZE                                                    | CODE INTENT | NO. | DRAWING NO.         |  |  |
| ADO DDO 1507 #4444 0000                                     |                                                             | B                                                       |             |     | LSC ARRAY DIAGRAM   |  |  |
| ABC PROJECT #11                                             | 111-9999                                                    | SCALE                                                   | NA          |     | REV. C SHEET 3 OF 5 |  |  |