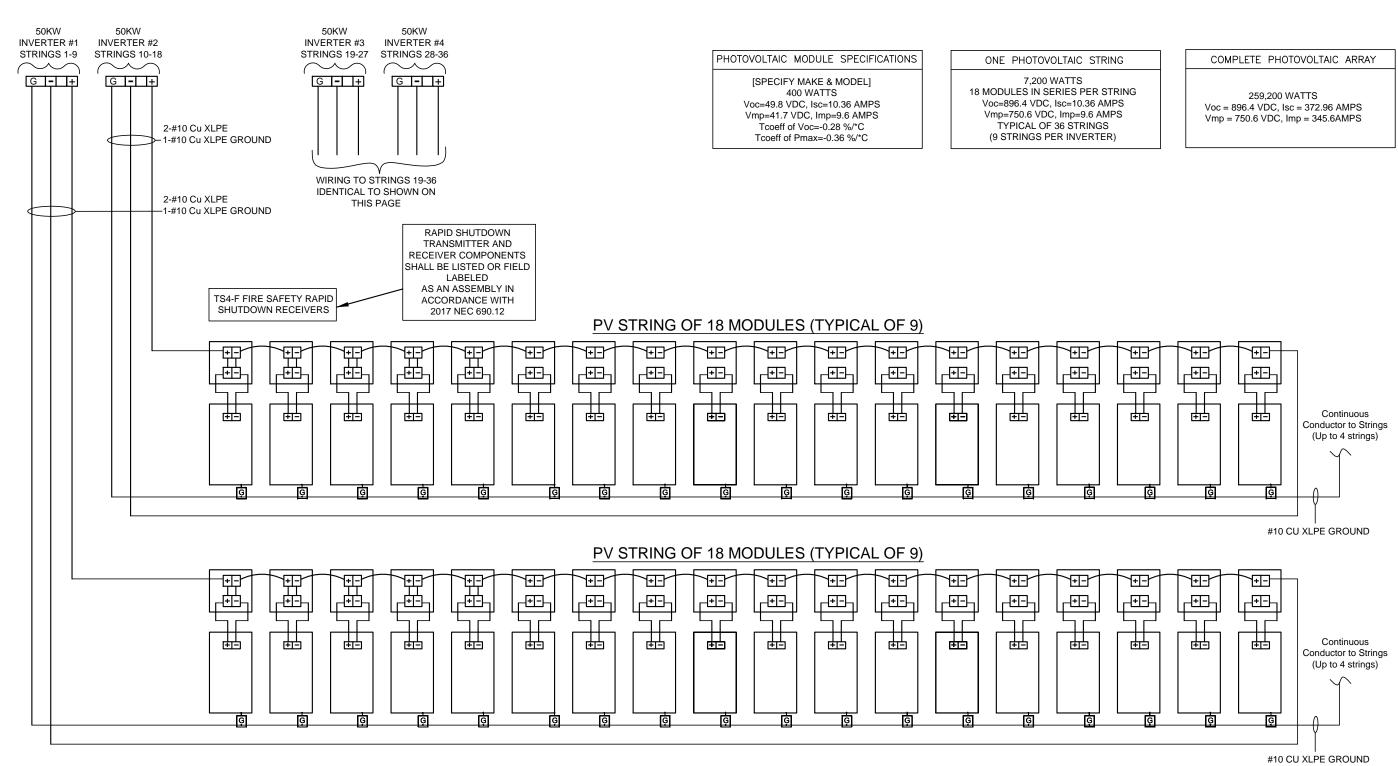

## SAMPLE LOAD SIDE CONNECTION ARRAY DRAWING

| 1234 South Main S<br>Any City, Arizona 8<br>Tel: 602-555-58 | ABC SOLAR COMPANY INC.  THREE-LINE ELECTRICAL ARRAY DIAGRAM |                                                         |             |     |                     |  |  |
|-------------------------------------------------------------|-------------------------------------------------------------|---------------------------------------------------------|-------------|-----|---------------------|--|--|
| APPROVALS                                                   | DATE                                                        | 200 KW AC PHOTOVOLTAIC SYSTEM<br>999 N. CACTUS BIRD RD. |             |     |                     |  |  |
| DRAWN ABC                                                   | 09-10-10                                                    |                                                         |             |     |                     |  |  |
| CHECKED                                                     |                                                             |                                                         |             |     |                     |  |  |
| ENGINEER                                                    |                                                             | ANY CITY, AZ 85123                                      |             |     |                     |  |  |
| REV. C                                                      | 03-27-20                                                    | SIZE                                                    | CODE INTENT | NO. | DRAWING NO.         |  |  |
| ADO DDO 1507 #4444 0000                                     |                                                             | B                                                       |             |     | LSC ARRAY DIAGRAM   |  |  |
| ABC PROJECT #11                                             | 111-9999                                                    | SCALE                                                   | NA          |     | REV. C SHEET 3 OF 5 |  |  |