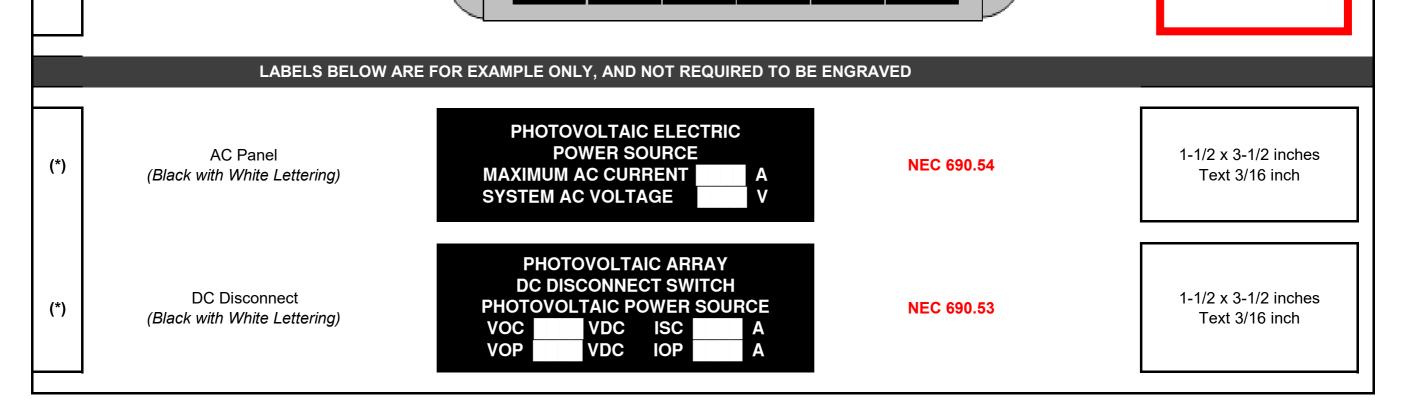

## **APS Interconnection & Incentive Equipment Labels - ANSI** ALL Labels to be made of UV resistant material and shall be permanently attached. Labels associated to an APS meter or disconnect shall be attached with rivets. All other labels may use the 3M 4930 VHB two-sided adhesive tape. These labels shall be in accordance with ANSI Z535.1-2006(R2011) & ANSI Z535.4-2011 and the latest APS Interconnection Requirements for Distributed Generation, Section 8.6. (Colors shown are per ANSI standards, not required by APS or NEC.) Text font shall be SansSerif, size shown shall be 1/4 inch unless otherwise noted. Label Label Location Text Reference Approximate Sizes No. PHOTOVOLTAIC POWER SOURCE 2011 NEC 705.12(D)(5) 1/2 x 1-3/4 inches **Backfed Breaker** (25) BREAKERS 2014 NEC 705.12(D)(4) (Black with White Lettering) text 1/8 (or 1/16) inch ARE BACKFEEDING 2017 NEC 705.12(B)(4) 2020 NEC 705.12(C) NOTE: FOR 2017 NEC REPLACE **BREAKER HAS BEEN** Main Bkr De-rate 1/2 x 1-3/4 inches CODE REFERENCE WITH (26) DE-RATED (Black with White Lettering) text 1/8 (or 1/16) inch PER NEC 705.12(D)(2) 705.12(B)(2) LABEL TO BE INSTALLED Amp Rating of Main if De-rated 1/2 x 1-3/4 inches (27) MAX AMPS ADJACENT TO OR UNDERNEITH (Black with White Lettering) text 1/8 (or 1/16) inch LABEL 26 WARNING 2011 NEC 705.12(D)(7) **POWER SOURCE OUTPUT** 1-1/2 x 3-1/2 inches **Backfed Breaker** 2014 NEC 705.12(D)(2) (28) CONNECTION 2017 NEC 705.12(B)(2)(3)(b) (Orange with Black Lettering) text 1/4 inch **DO NOT RELOCATE THIS** 2020 NEC 705.12(B)(3)(2) **OVERCURRENT DEVICE** WARNING **VOLTAGE AT THIS METER IS** Fill in V and # wire for 3-ph systems Dedicated 3Phase kWh meter **DIFFERENT THAN VOLTAGE AT** 1-1/2 x 3-1/2 inches (29) where voltage at production meter is **BILLING METER** (Orange with Black Letting) text 1/4 inch different than service voltage Vac 3 PH \_\_W CAUTION **POSSIBLE BACKFEED** Under Bi-Directional meter (30) **EQUIPMENT CONNECTED TO** Utility Installed (Yellow with Black Lettering) **TWO OR MORE** SOURCES OF POWER Labels Pole/Transformer Sign (Alluminum holder -(31) Black with Yellow Lettering)