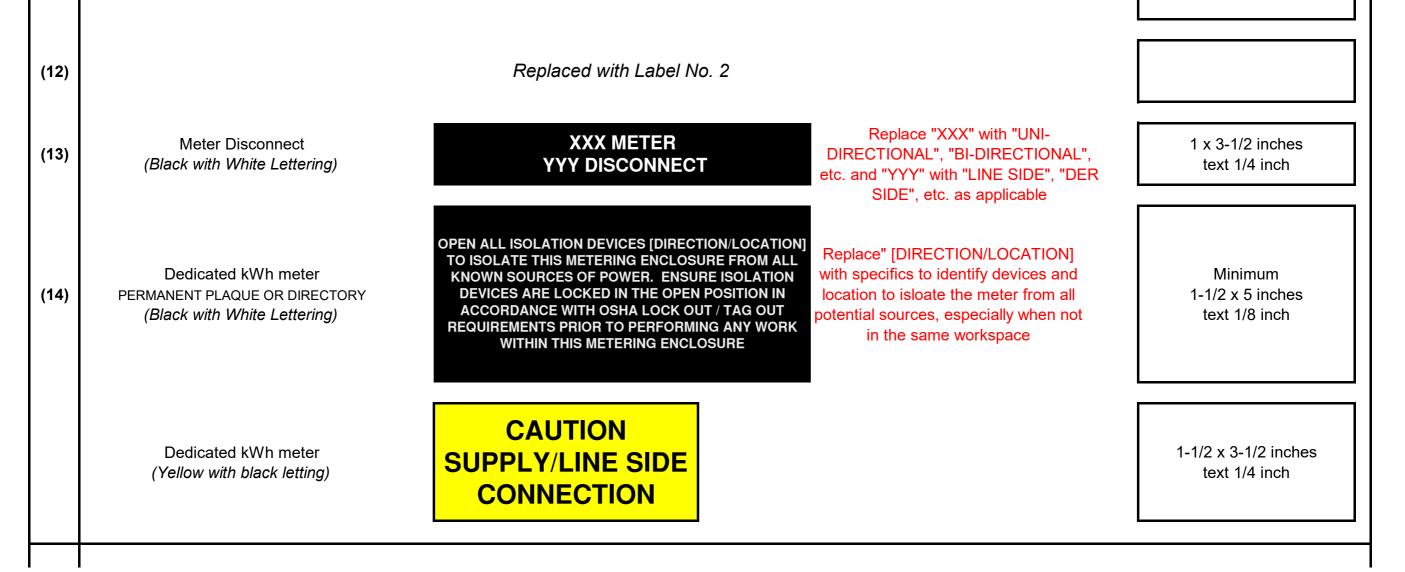

## **APS Interconnection & Incentive Equipment Labels - ANSI** ALL Labels to be made of UV resistant material and shall be permanently attached. Labels associated to an APS meter or disconnect shall be attached with rivets. All other labels may use the 3M 4930 VHB two-sided adhesive tape. These labels shall be in accordance with ANSI Z535.1-2006(R2011) & ANSI Z535.4-2011 and the latest APS Interconnection Requirements for Distributed Generation, Section 8.6. (Colors shown are per ANSI standards, not required by APS or NEC.) Text font shall be SansSerif, size shown shall be 1/4 inch unless otherwise noted. Label Label Location Text Reference Approximate Sizes No. Replace "XXX" with "UNI-Dedicated kWh meter 1 x 3-1/2 inches XXX METER DIRECTIONAL", "BI-DIRECTIONAL", (1) (Black with White Lettering) text 1/4 inch etc. as applicable. Add "1", "2", etc. as applicable for multiple meters. Add "1 OF 2", "2 OF 2", etc. as Utility Disconnect 1 x 3-1/2 inches UTILITY DISCONNECT (2) (Black with White Lettering) applicable text 1/4 inch PHOTOVOLTAIC SYSTEM METER For APS SCP residential 1 x 3-1/2 inches Dedicated kWh meter (3) (UTILITY SIDE VOLTAGE ON TOP LUGS) (Black with White Lettering) self contained only text 1/4 inch Replaced with Label No. 28 (4) LEASING COMPANY 1 x 3-1/2 inches Leasing Company kWh meter (5) **PV PRODUCTION METER** (Black with White Lettering) text 1/4 inch Replaced with Label No. 1 (6) Replaced with Label No. 1 (7) Replaced with Label No. 1 (8) **3RD PARTY OWNED BATTERY SYSTEM** 3rd Party Battery System meter 1 x 3-1/2 inches (9) (Black with White Lettering) **PRODUCTION METER** text 1/4 inch Dedicated kWh meter OF "METER No longer applicable. Disconnects 1/2 x 1-3/4 inches (10) PERMANENT PLAQUE OR DIRECTORY must be adjacent to meter. text 1/8 (or 1/16) inch (Black with White Lettering) Replaced with Label No. 2 (11)