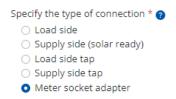

# Installing a Meter Socket Adapter (MSA)

Select Meter socket adapter as type of connection

Select the make and model of the MSA