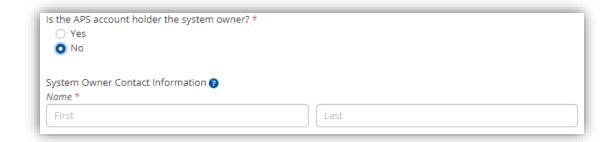

#### Who Signs What?

- Interconnection Agreement
  - > APS Account Holder
  - ➤ System Owner

- Authorization Form
  - > APS Account Holder
  - > Homeowner