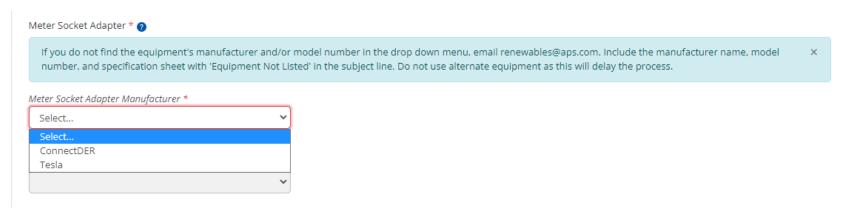

# Installing a Meter Socket Adapter (MSA)

Select Meter socket adapter as type of connection

Select the make and model of the MSA

#### **PowerClerk Equipment List**

- Photovoltaic Modules/Inverters
  - Managed by Clean Power, via California Energy Commission (CEC)
  - Updated 3x per month
- Battery/ Meter Socket Adapters/ Disconnects
  - ➤ Managed by APS
  - > Send requests to <a href="Renewables@aps.com">Renewables@aps.com</a>
  - ➤ Include Specification Sheet