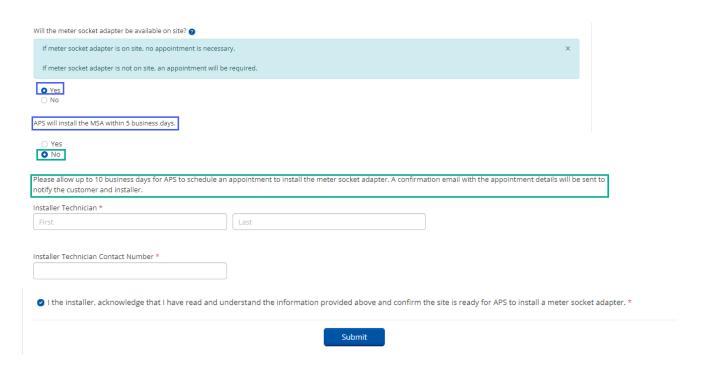

# Installing a Meter Socket Adapter (MSA)

- Select Yes or No if MSA is available on site
- Acknowledge site is ready and Submit