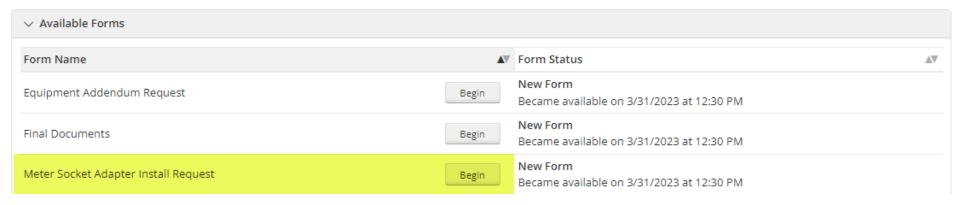

# Installing a Meter Socket Adapter (MSA)

The MSA Install Request form is available after the application is approved