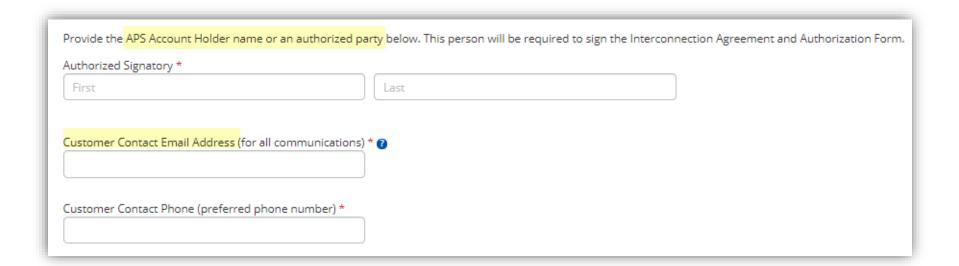

#### Who is an Authorized Signatory?

- APS Account Holder
- Joint APS Account Holder
- Authorized Party (Commercial Accounts)