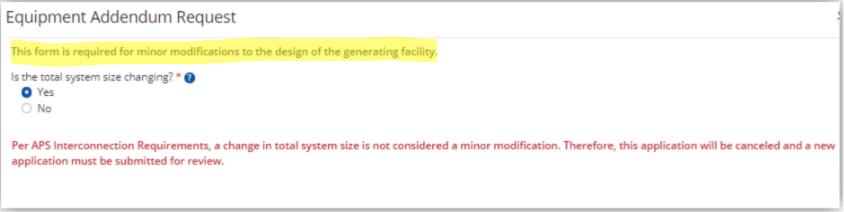

Updated 3x per month
- Battery/ Meter Socket Adapters/ Disconnects
  - ➤ Managed by APS
  - > Send requests to <a href="Renewables@aps.com">Renewables@aps.com</a>
  - ➤ Include Specification Sheet



#### **Email Volume**





### Distributed Generation Interconnection Rules - Tracks

- Expedited Interconnection Process
  - Battery only no other Generating Facilities at site
  - 500 kW or less
  - Reviewed within 7 calendar days
- Level 1 Super Fast Track
  - 20 kW or less
  - Reviewed within 14 calendar days
- Level 2 Fast Track
  - 2 MW or less
  - Reviewed within 21 calendar days



#### **How to Grant Customer Access?**

- View/Edit Application
  - ➤ Access Grants For This Project
  - > Customer email address





#### **Email Volume**





#### **Application Updates/Corrections**







#### **Email Volume**





#### Who is an Authorized Signatory?

- APS Account Holder
- Joint APS Account Holder
- Authorized Party (Commercial Accounts)





#### Who Signs What?

- Interconnection Agreement
  - > APS Account Holder
  - ➤ System Owner



- Authorization Form
  - > APS Account Holder
  - > Homeowner





#### Resending eSignatures



19

#### Feedback?

Email: renewables@aps.com