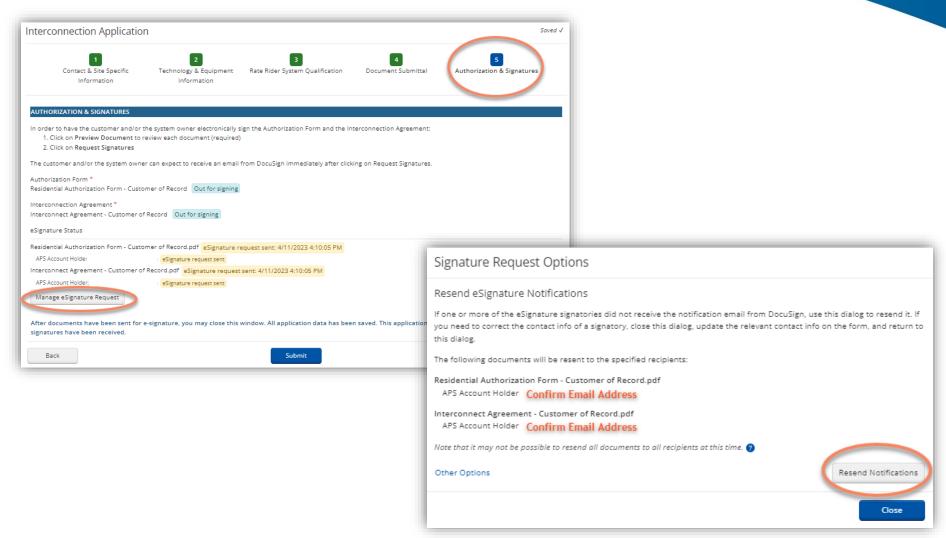

ting Facilities at site
  - 500 kW or less
  - Reviewed within 7 calendar days
- Level 1 Super Fast Track
  - 20 kW or less
  - Reviewed within 14 calendar days
- Level 2 Fast Track
  - 2 MW or less
  - Reviewed within 21 calendar days



#### **How to Grant Customer Access?**

- View/Edit Application
  - ➤ Access Grants For This Project
  - > Customer email address





#### **Email Volume**





#### **Application Updates/Corrections**







#### **Email Volume**





#### Who is an Authorized Signatory?

- APS Account Holder
- Joint APS Account Holder
- Authorized Party (Commercial Accounts)





#### Who Signs What?

- Interconnection Agreement
  - > APS Account Holder
  - ➤ System Owner



- Authorization Form
  - > APS Account Holder
  - > Homeowner





#### Resending eSignatures



19

#### Feedback?

Email: renewables@aps.com