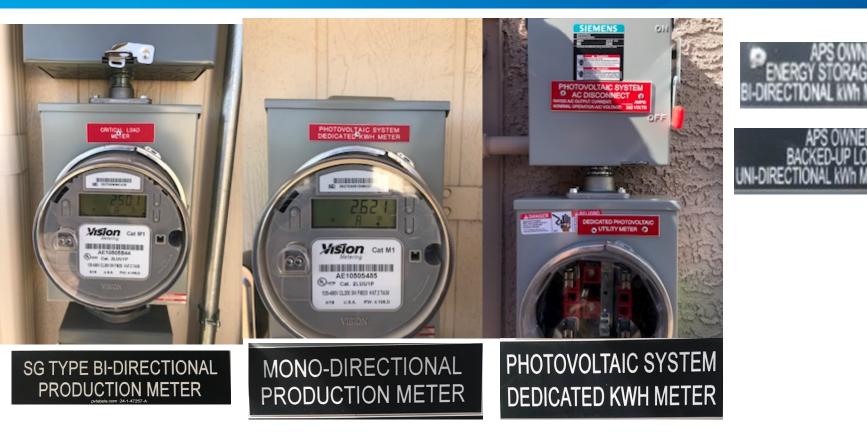

## **Meter Set Failures**

- Labeling is one of the most common reasons for a solar system to fail for meter sets.
- We require production sockets and disconnects to be labeled clear and concise.
- Line side tap labeling.
- Wiring meter sockets and the UDS.