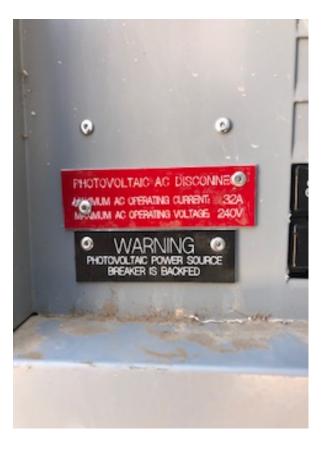

## **Meter Set Failures**

- Labeling is one of the most common reasons for a solar system to fail for meter sets.
- We require production sockets and disconnects to be labeled clear and concise.
- Line side tap labeling.
- Wiring meter sockets and the UDS.