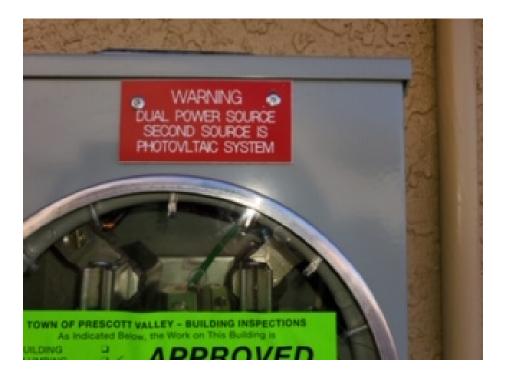

## **Meter Set Failures**

- Labeling is one of the most common reasons for a solar system to fail for meter sets.
- We require production sockets and disconnects to be labeled clear and concise.
- Line side tap labeling.
- Wiring meter sockets and the UDS.