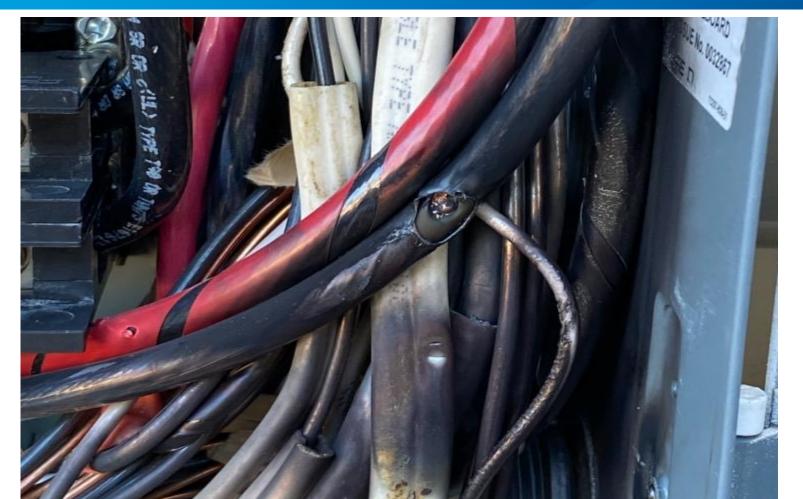

## **Meter Set Failures**

- Labeling is one of the most common reasons for a solar system to fail for meter sets.
- We require production sockets and disconnects to be labeled clear and concise.
- Line side tap labeling.
- Wiring meter sockets and the UDS.