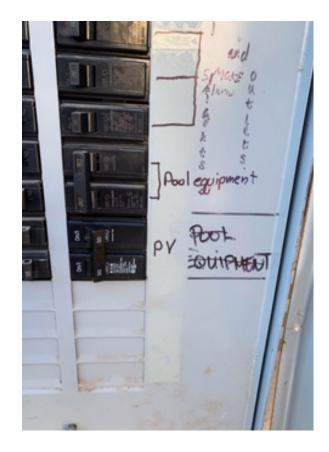

## **Meter Set Failures**

- Labeling is one of the most common reasons for a solar system to fail for meter sets.
- We require production sockets and disconnects to be labeled clear and concise.
- Line side tap labeling.
- Wiring meter sockets and the UDS.