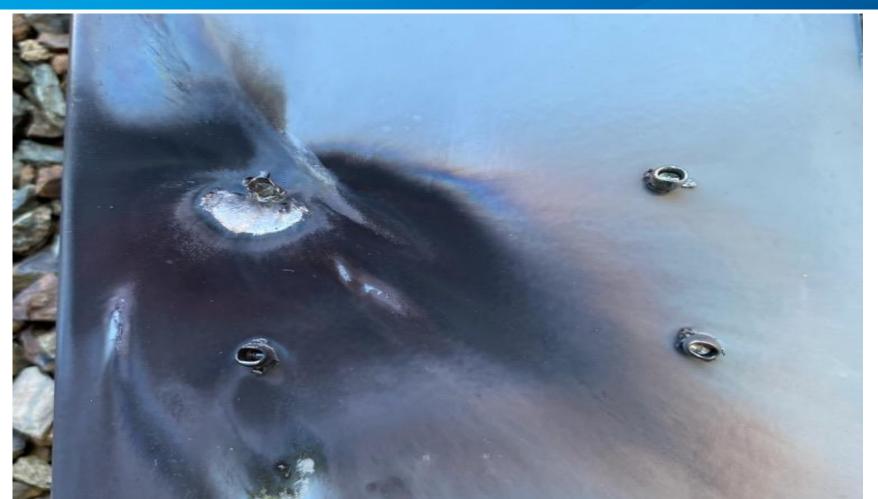

## **Meter Set Failures**

- Labeling is one of the most common reasons for a solar system to fail for meter sets.
- We require production sockets and disconnects to be labeled clear and concise.
- Line side tap labeling.
- Wiring meter sockets and the UDS.