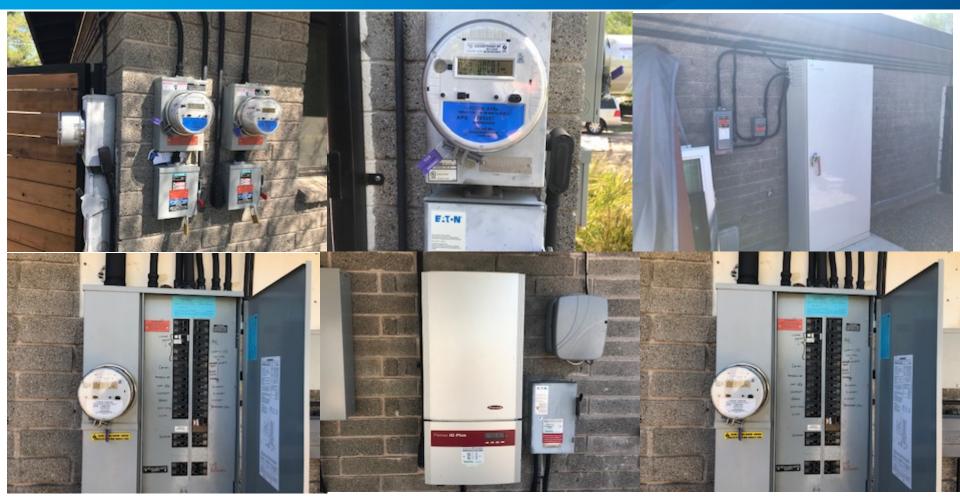

## **Meter Set Failures**

- Labeling is one of the most common reasons for a solar system to fail for meter sets.
- We require production sockets and disconnects to be labeled clear and concise.
- Line side tap labeling.
- Wiring meter sockets and the UDS.