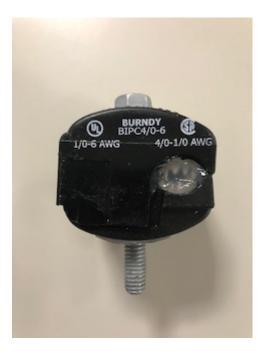

|                   |       |
| -     |             | SLRD 🖞 💆 L SI           | LRD - SLRD - 🗂 SLRD            | DP(-DDD                   | - Ð - Ð - IN - IN |       |
| -     | MEX-M-E     | EX EX EX EX EX EX       | ÖLEX EX EX ŐEX                 | EX EX EX EX - B2          | -IN: B2           |       |
| -     | PI PI PI    | PI PI 🖞 PI PI PI PI P   | ŐUPPPPŐP                       | PI PI PI PI PI PI PI PI   | PIPIPIPIPI        |       |
| -     | ED SLRD     |                         | 5 🛱 LI E) - P5 P5 🛱 P          | 25 P5-E)-P5-              |                   |       |
|       |             |                         |                                |                           |                   |       |



### Line Side Tap





#### Wire Connector 25003480













## **Meter Set Failures**

- Labeling is one of the most common reasons for a solar system to fail for meter sets.
- We require production sockets and disconnects to be labeled clear and concise.
- Line side tap labeling.
- Wiring meter sockets and the UDS.





























































# **Serviceman Feedback**

- De-Rate employees are not properly trained for changing out customers main breaker.
- Learn as you go training.
- Solar tech unable to re-secure new main breaker.



### **Wasted Truck Rolls**

- Cost
- Customer Expectation
- Lost Production
- Missing/ Wrong Parts
- Incomplete Installation



### **Questions?**