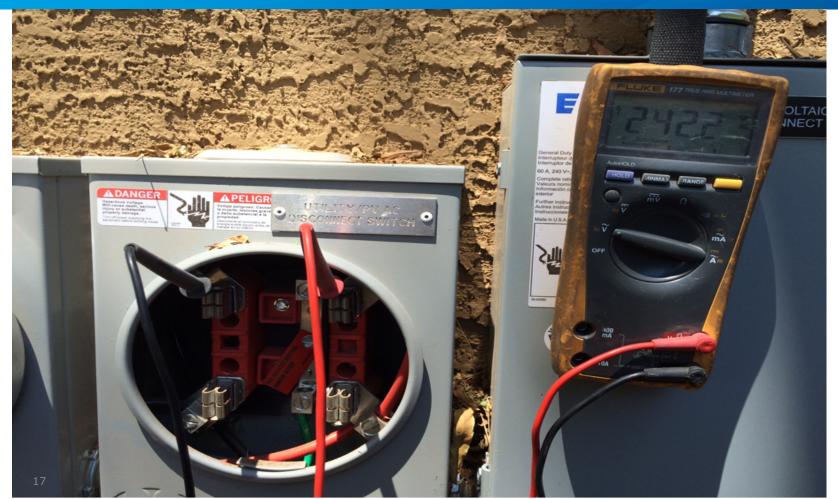

2           |       |
| -     | PI PI PI    | PI PI 🖞 PI PI PI PI P   | ŐUPPPPŐP                       | PI PI PI PI PI PI PI PI   | PIPIPIPIPI        |       |
| -     | ED SLRD     |                         | 5 🛱 LI E) - P5 P5 🛱 P          | 25 P5-E)-P5-              |                   |       |
|       |             |                         |                                |                           |                   |       |



### Line Side Tap





#### Wire Connector 25003480













## **Meter Set Failures**

- Labeling is one of the most common reasons for a solar system to fail for meter sets.
- We require production sockets and disconnects to be labeled clear and concise.
- Line side tap labeling.
- Wiring meter sockets and the UDS.





























































# **Serviceman Feedback**

- De-Rate employees are not properly trained for changing out customers main breaker.
- Learn as you go training.
- Solar tech unable to re-secure new main breaker.



### **Wasted Truck Rolls**

- Cost
- Customer Expectation
- Lost Production
- Missing/ Wrong Parts
- Incomplete Installation



### **Questions?**