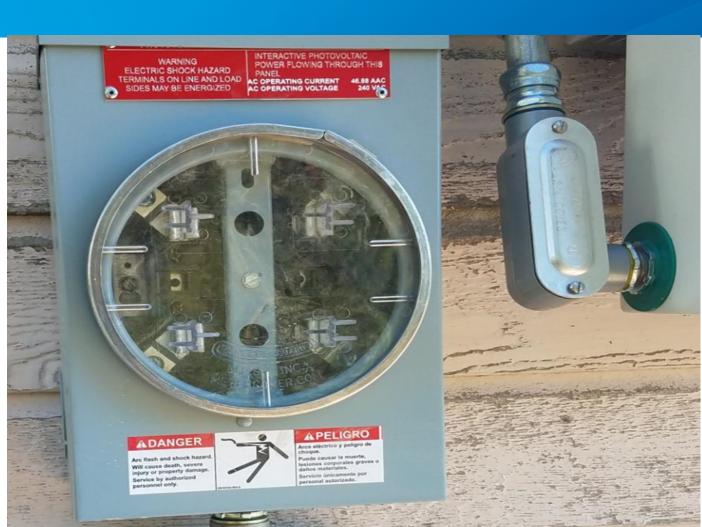

### Line Side Tap

#### Wire Connector 25003480

## **Meter Set Failures**

- Labeling is one of the most common reasons for a solar system to fail for meter sets.
- We require production sockets and disconnects to be labeled clear and concise.
- Line side tap labeling.
- Wiring meter sockets and the UDS.