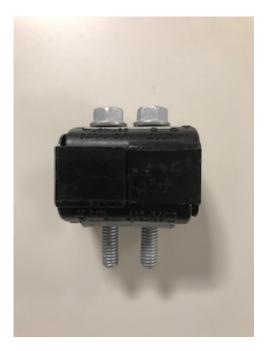

|                   |       |
| -     |             | SLRD 🖞 💆 L SI           | LRD - SLRD - 🗂 SLRD            | DP(-DDD                   | - Ð - Ð - IN - IN |       |
| -     | MEX-M-E     | EX EX EX EX EX EX       | ÖLEX EX EX ŐEX                 | EX EX EX EX - B2          | -IN: B2           |       |
| -     | PI PI PI    | PI PI 🖞 PI PI PI PI P   | ŐUPPPPŐP                       | PI PI PI PI PI PI PI PI   | PIPIPIPIPI        |       |
| -     | ED SLRD     |                         | 5 🛱 LI E) - P5 P5 🛱 P          | 25 P5-E)-P5-              |                   |       |
|       |             |                         |                                |                           |                   |       |



### Line Side Tap





#### Wire Connector 25003480













## **Meter Set Failures**

- Labeling is one of the most common reasons for a solar system to fail for meter sets.
- We require production sockets and disconnects to be labeled clear and concise.
- Line side tap labeling.
- Wiring meter sockets and the UDS.





























































# **Serviceman Feedback**

- De-Rate employees are not properly trained for changing out customers main breaker.
- Learn as you go training.
- Solar tech unable to re-secure new main breaker.



### **Wasted Truck Rolls**

- Cost
- Customer Expectation
- Lost Production
- Missing/ Wrong Parts
- Incomplete Installation



### **Questions?**