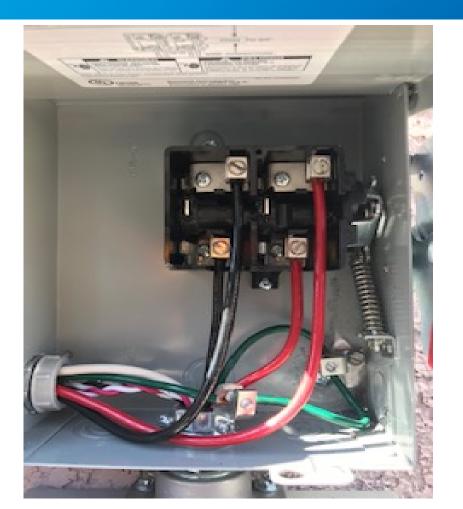

### Line Side Tap

#### Wire Connector 25003480

## **Meter Set Failures**

- Labeling is one of the most common reasons for a solar system to fail for meter sets.
- We require production sockets and disconnects to be labeled clear and concise.
- Line side tap labeling.
- Wiring meter sockets and the UDS.