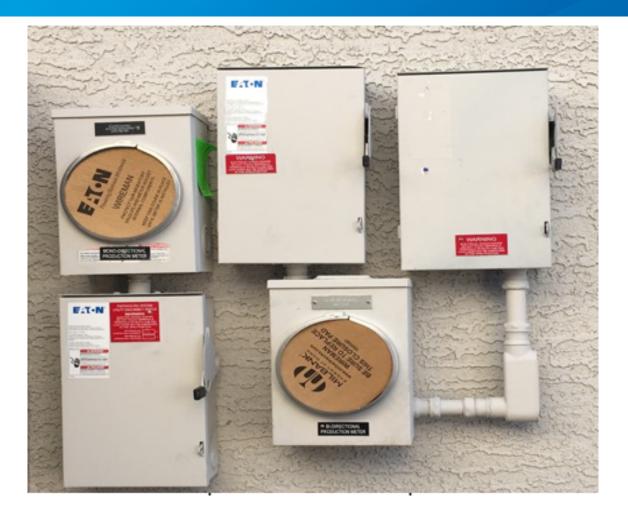

## **Meter Set Failures**

- Labeling is one of the most common reasons for a solar system to fail for meter sets.
- We require production sockets and disconnects to be labeled clear and concise.
- Line side tap labeling.
- Wiring meter sockets and the UDS.