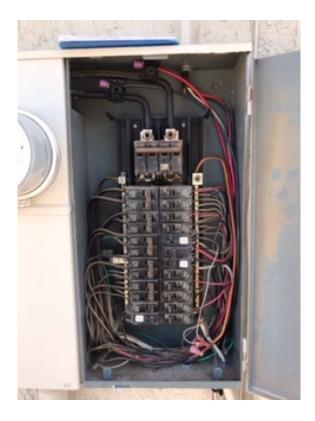

## **Meter Set Failures**

- Labeling is one of the most common reasons for a solar system to fail for meter sets.
- We require production sockets and disconnects to be labeled clear and concise.
- Line side tap labeling.
- Wiring meter sockets and the UDS.

# **Serviceman Feedback**

- De-Rate employees are not properly trained for changing out customers main breaker.
- Learn as you go training.
- Solar tech unable to re-secure new main breaker.