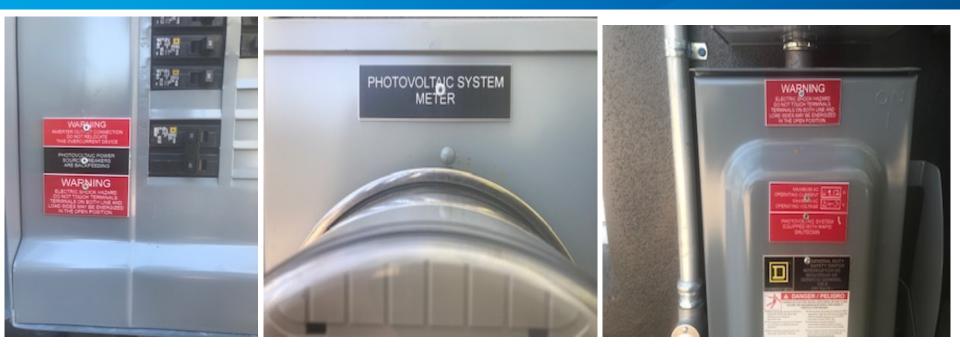

## **Meter Set Failures**

- Labeling is one of the most common reasons for a solar system to fail for meter sets.
- We require production sockets and disconnects to be labeled clear and concise.
- Line side tap labeling.
- Wiring meter sockets and the UDS.