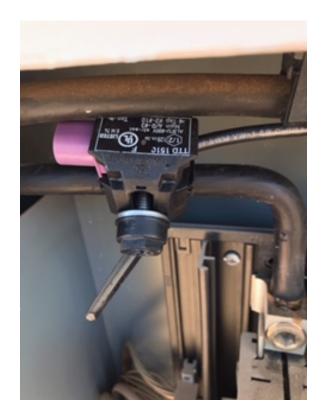

|                   |       |
| -     |             | SLRD 🖞 💆 L SI           | LRD - SLRD - 🗂 SLRD            | DP(-DDD                   | - Ð - Ð - IN - IN |       |
| -     | MEX-M-E     | EX EX EX EX EX EX       | ÖLEX EX EX ŐEX                 | EX EX EX EX - B2          | -IN: B2           |       |
| -     | PI PI PI    | PI PI 🖞 PI PI PI PI P   | ŐUPPPPŐP                       | PI PI PI PI PI PI PI PI   | PIPIPIPIPI        |       |
| -     | ED SLRD     |                         | 5 🛱 LI E) - P5 P5 🛱 P          | 25 P5-E)-P5-              |                   |       |
|       |             |                         |                                |                           |                   |       |



### Line Side Tap





#### Wire Connector 25003480













## **Meter Set Failures**

- Labeling is one of the most common reasons for a solar system to fail for meter sets.
- We require production sockets and disconnects to be labeled clear and concise.
- Line side tap labeling.
- Wiring meter sockets and the UDS.





























































# **Serviceman Feedback**

- De-Rate employees are not properly trained for changing out customers main breaker.
- Learn as you go training.
- Solar tech unable to re-secure new main breaker.



### **Wasted Truck Rolls**

- Cost
- Customer Expectation
- Lost Production
- Missing/ Wrong Parts
- Incomplete Installation



### **Questions?**