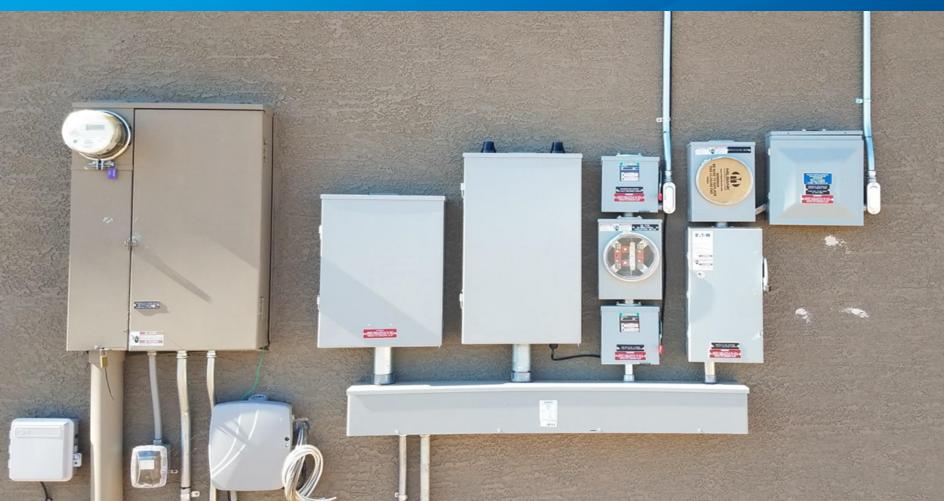

## **Meter Set Failures**

- Labeling is one of the most common reasons for a solar system to fail for meter sets.
- We require production sockets and disconnects to be labeled clear and concise.
- Line side tap labeling.
- Wiring meter sockets and the UDS.