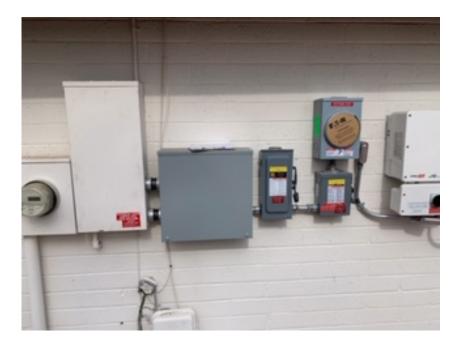

### Line Side Tap

#### Wire Connector 25003480

## **Meter Set Failures**

- Labeling is one of the most common reasons for a solar system to fail for meter sets.
- We require production sockets and disconnects to be labeled clear and concise.
- Line side tap labeling.
- Wiring meter sockets and the UDS.