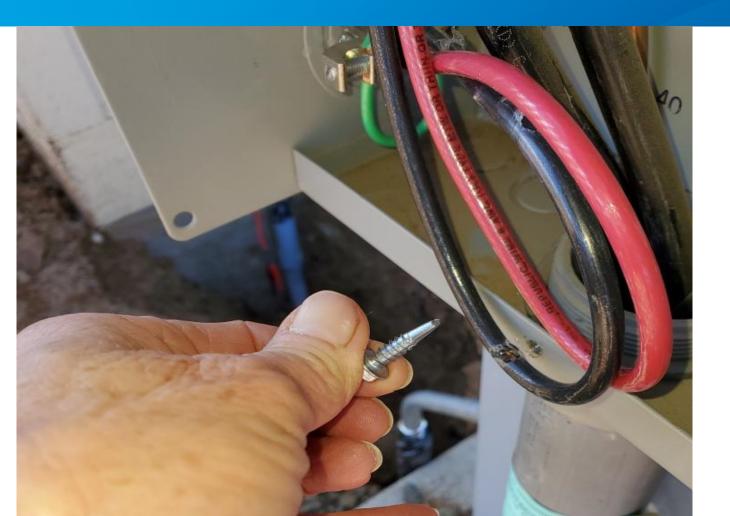

## **Meter Set Failures**

- Labeling is one of the most common reasons for a solar system to fail for meter sets.
- We require production sockets and disconnects to be labeled clear and concise.
- Line side tap labeling.
- Wiring meter sockets and the UDS.