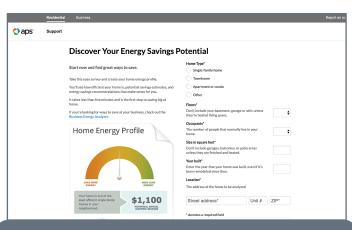

# Quick to Click, Easy to Save

Reduce your energy costs. It only takes five minutes to complete our free online Energy Analyzer survey and receive a customized plan to save energy.

aps.com/ea