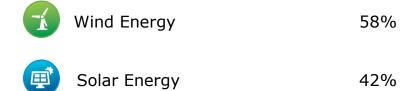

## **2024 APS RENEWABLE ENERGY SOURCES**

The following is a listing of the current renewable energy sources used in the APS Green Connect program:

200 MW Wind Farm, January 2022

150 MW Solar Farm, August 2023

60 MW Solar Farm, August 2023

Total Renewable Energy Mix breakdown:

For more information about the APS Green Connect Program, please email us at <u>CustomerToGridSolutions@aps.com</u> or visit <u>aps.com/gpp</u>.