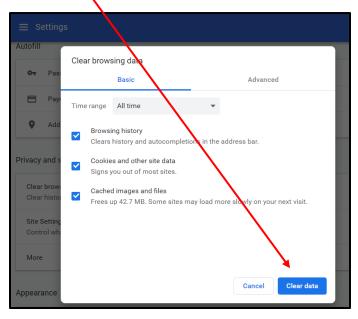

Scroll down to the Privacy and security section of the Settings screen, then click on Clear browsing data.

| Settings                                    | × +                        | - 🗆 X             |            |
|---------------------------------------------|----------------------------|-------------------|------------|
| $\leftarrow$ $\rightarrow$ G $\odot$ C      | Chrome   chrome://settings | \$<br>🗷 🗑 🖪 I 😝 : |            |
| $\equiv$ Settings                           |                            | Q                 |            |
| Autofill                                    |                            |                   | <b>^</b> c |
| OT Passwords                                |                            | ,                 |            |
| Payment me                                  | ethods                     | •                 | 1          |
| Addresses a                                 | and more                   | F                 |            |
| Privacy and security                        |                            |                   |            |
| Clear browsing data<br>Clear history, cooki | a key cache, and more      | ۲                 |            |
| Site Settings                               |                            | <br>۶.            |            |

# Click on Clear data

Go back to the Contractor Information Site to launch your course: <u>http://apscontractor.redvector.com</u>.