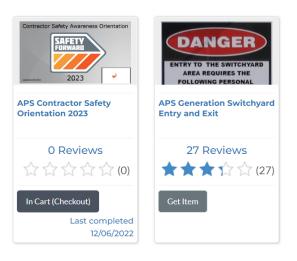

This action takes you to the Catalog. Choose the current year's Orientation, by clicking on Get item button.

APS Contractor Safety Orientation Course Job Aid page 3

- ✓ The Orientation Course will be added to your Shopping Cart.
- ✓ You will then click on the View Cart button:

🚽 View Cart (1)

Click on Finish to add it to your My Dashboard.

|                                        | Continue Shopping                                                                                                                                            |
|----------------------------------------|--------------------------------------------------------------------------------------------------------------------------------------------------------------|
|                                        | The following is a listing of items you have added to your Shopping Cart                                                                                     |
|                                        | APS Contractor Safety Orientation 2023<br>Quantity: 1                                                                                                        |
|                                        | Finish                                                                                                                                                       |
|                                        | time.                                                                                                                                                        |
|                                        | time.                                                                                                                                                        |
| My Dashboard                           |                                                                                                                                                              |
| L 1<br>Pending Completion              | Search Q Quick links                                                                                                                                         |
| Pending Completion Past D              | Settly ErrollDate V Dec V<br>Learning History                                                                                                                |
| Το Do                                  |                                                                                                                                                              |
| APS Contractor Safety Orientation 2023 | My Badges                                                                                                                                                    |
| Enrolled On 12/07/2022                 | Not Yet Viewed Y My Profile                                                                                                                                  |
|                                        |                                                                                                                                                              |
|                                        | Copyright 6 2018 Vector Solutions. All rights reserved.<br>Learning Management System (J.M3) is copyrighted 2022 Vector Solutions<br>12018/02910: IR-OH-WEB0 |
| <                                      |                                                                                                                                                              |