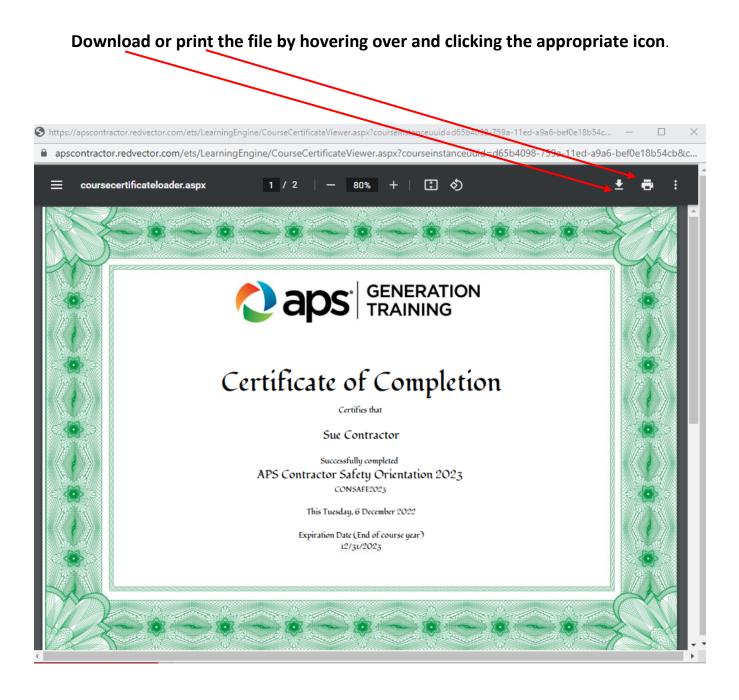

Click on: To get your certificate click this View Certificate link

Or

Click on Learning History on the left of the screen

✓ Then click on ● <u>View Certificate</u> on the right of the course to view and print a certificate of your course completion for your APS Rep and Plant Security

A pop-up window will appear. Choose View as PDF; a separate (Adobe Acrobat) window appears. From the Adobe window, you can download and save the certificate file, or print the certificate if you have a printer connected to the device.