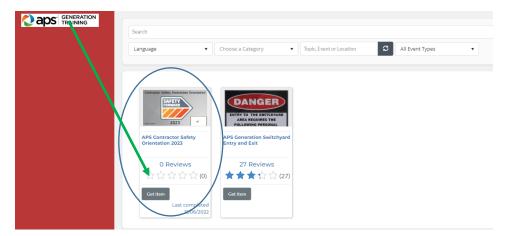

# To get the Contractor Safety Orientation course on your dashboard if not already there:

• Click on  ${}^{\rm Q}$  Course Catalog on the Left-hand menu of the Dashboard

| Welc<br>Sue Co | ome,<br>ontractor         |          |                     |          |                                            |
|----------------|---------------------------|----------|---------------------|----------|--------------------------------------------|
| U #            | ۵.                        | 0        |                     |          | For this APS Contractor site -             |
|                |                           | <b>U</b> |                     |          | If you need any assistance (For Example: R |
| 😭 Home         |                           |          | Home > My Dashboard |          |                                            |
| 📕 My Dashb     | pard                      |          | My Dashboard        |          |                                            |
| Q, Course Ca   | talog                     |          |                     |          |                                            |
| D Learning H   | listory                   |          | 0                   | 📫 0      | Search                                     |
| 🜔 a            | OS <sup>.</sup> GENERATIO | N        | Pending Completion  | Past Due | 9                                          |
|                |                           |          | To Do               |          |                                            |
|                |                           |          |                     |          |                                            |
|                |                           |          |                     |          |                                            |
|                |                           |          |                     |          |                                            |

This action takes you to the Catalog. Choose the current year's Orientation, by clicking on Get item button.

APS Contractor Safety Orientation Course Job Aid page 3

- ✓ The Orientation Course will be added to your Shopping Cart.
- ✓ You will then click on the View Cart button: